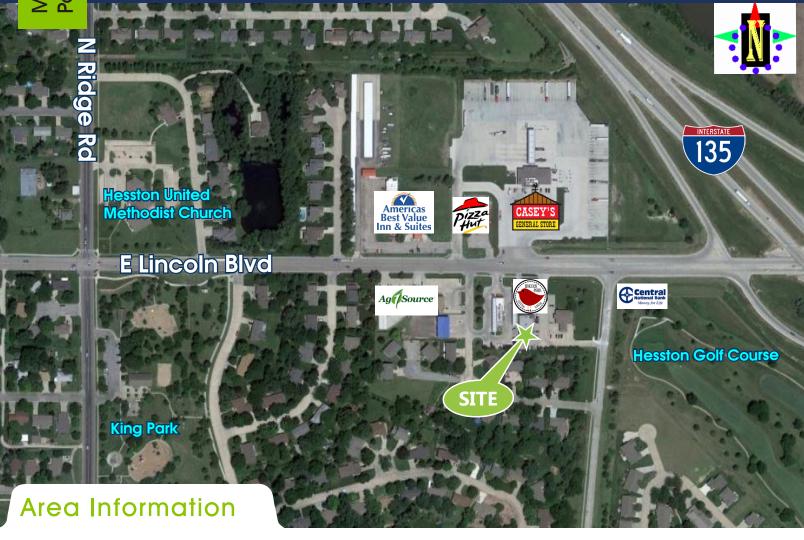

## Prime Retail On Busy Lincoln Blvd Corridor

709 E Lincoln Hesston Suite 400, KS 67062

Area Neighbors: Casey's General Store, Lincoln Perk, Interstate 135, AG1 Source, Hesston Golf Course, Central National Bank, Pizza Hut, America's Best Value Inn & Suites, King Park, Hesston United Methodist Church