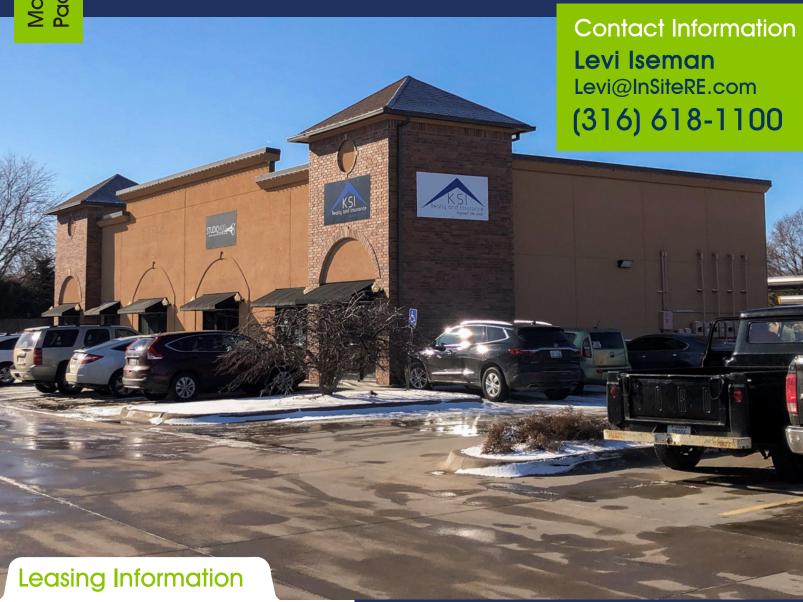

## Prime Retail On Busy Lincoln Blvd Corridor

709 E Lincoln Suite 400 Hesston, KS 67062

Space Available: 1,124 SF

Lease Rate: \$11/SF/YR

Lease Type: Gross

- √ Adjacent to local meeting spot "Lincoln Perk"
- ✓ Just off high traffic I-135 & Lincoln Blvd Corridor
- √ Across the street from one of Casey's General Store's top producing locations
- √ Space has open layout and is setup for retail, office, or medical purposes
- √ Local ownership & affordable rates